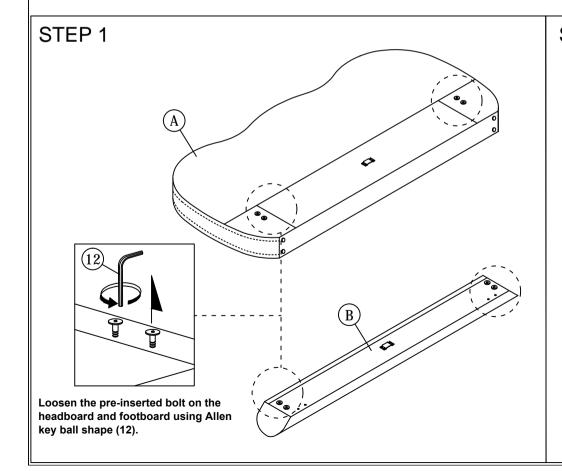

## MODEL: BBT 61175 A2 (W1600 x L2000) BED ASSEMBLY INSTRUCTIONS

Read this instruction carefully. See hardware and furniture part list for guidance. Be sure all parts are complete, before you assemble. Place all wooden furniture parts on a clean and flat soft surface to prevent from being scratched. Follow the figure to start assembling.

CAUTIONS: 1. Do not FULLY - TIGHTEN the nut or nut bolt until all nut or bolt is ready assembed.

2. Do not OVER - TIGHTEN the nut or bolt to avoid causing damages to the thread.

3. Keep all hardware parts out of reach of children.