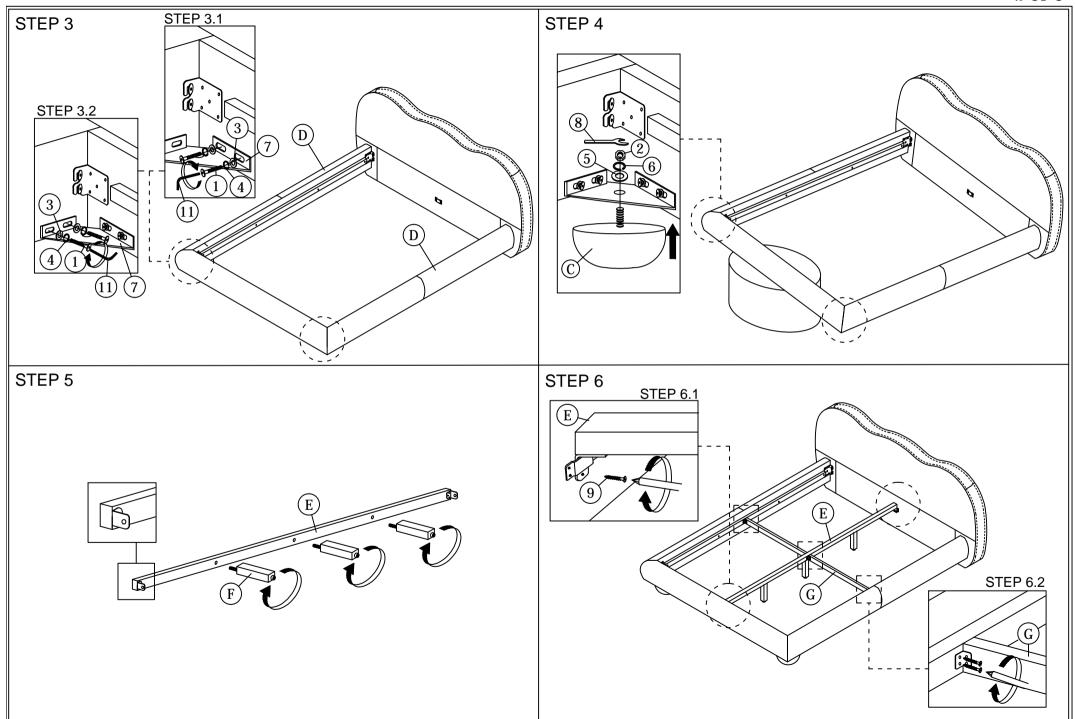

## MODEL: BBT 61175 A2 (W1600 x L2000) BED ASSEMBLY INSTRUCTIONS

Read this instruction carefully. See hardware and furniture part list for guidance. Be sure all parts are complete, before you assemble. Place all wooden furniture parts on a clean and flat soft surface to prevent from being scratched. Follow the figure to start assembling.

CAUTIONS: 1. Do not FULLY - TIGHTEN the nut or nut bolt until all nut or bolt is ready assembed.

2. Do not OVER - TIGHTEN the nut or bolt to avoid causing damages to the thread.

3. Keep all hardware parts out of reach of children.

| HARDWARE LIST |                           |                  |        |  |
|---------------|---------------------------|------------------|--------|--|
| ITEM          | DESCRIPTION               |                  | QTY    |  |
| 1             | JCBC BOLT M6 x 20mm       | <b>‱‱</b>        | 8 PCS  |  |
| 2             | 5/16 HEX NUT              |                  | 2 PCS  |  |
| 3             | M6 FLAT WASHER            | 0                | 8 PCS  |  |
| 4             | M6 SPRING WASHER          | 0                | 8 PCS  |  |
| 5             | M8 FLAT WASHER            | 0                | 2 PCS  |  |
| 6             | M8 SPRING WASHER          | 0                | 2 PCS  |  |
| 7             | LB 001 CONNER BRACKET     | <b>₽-©</b>       | 2 PCS  |  |
| 8             | SPANNER 13mm              | 2                | 1 PC   |  |
| 9             | WOOD SCREW M4 X 20mm      |                  | 2 PCS  |  |
| 10            | WOOD SCREW M3.5 X 16mm    | <b>4111111</b> € | 8 PCS  |  |
| 11            | M4 ALLEN KEY (BALL SHAPE) | Ĺ                | 1 PC   |  |
| 12            | M5 ALLEN KEY (BALL SHAPE) |                  | 1 PC   |  |
| 13            | BED SLAT SIDE FITTER      |                  | 26 PCS |  |
| 14            | BED SLAT CENTER FITTER    | $\Diamond$       | 13 PCS |  |
|               |                           |                  |        |  |