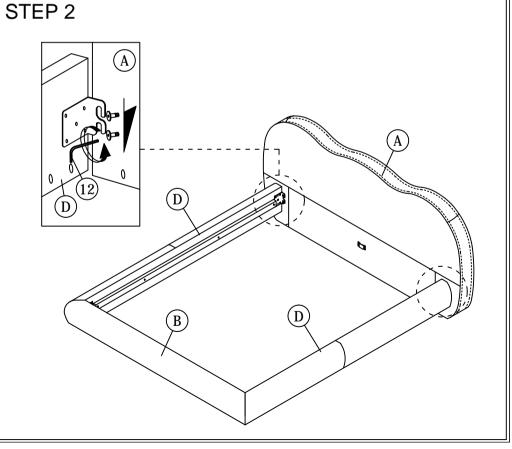

## MODEL: BBT 61175 A2 (W1600 x L2000) BED ASSEMBLY INSTRUCTIONS

Read this instruction carefully. See hardware and furniture part list for guidance. Be sure all parts are complete, before you assemble. Place all wooden furniture parts on a clean and flat soft surface to prevent from being scratched. Follow the figure to start assembling.

CAUTIONS: 1. Do not FULLY - TIGHTEN the nut or nut bolt until all nut or bolt is ready assembed.

2. Do not OVER - TIGHTEN the nut or bolt to avoid causing damages to the thread.

3. Keep all hardware parts out of reach of children.