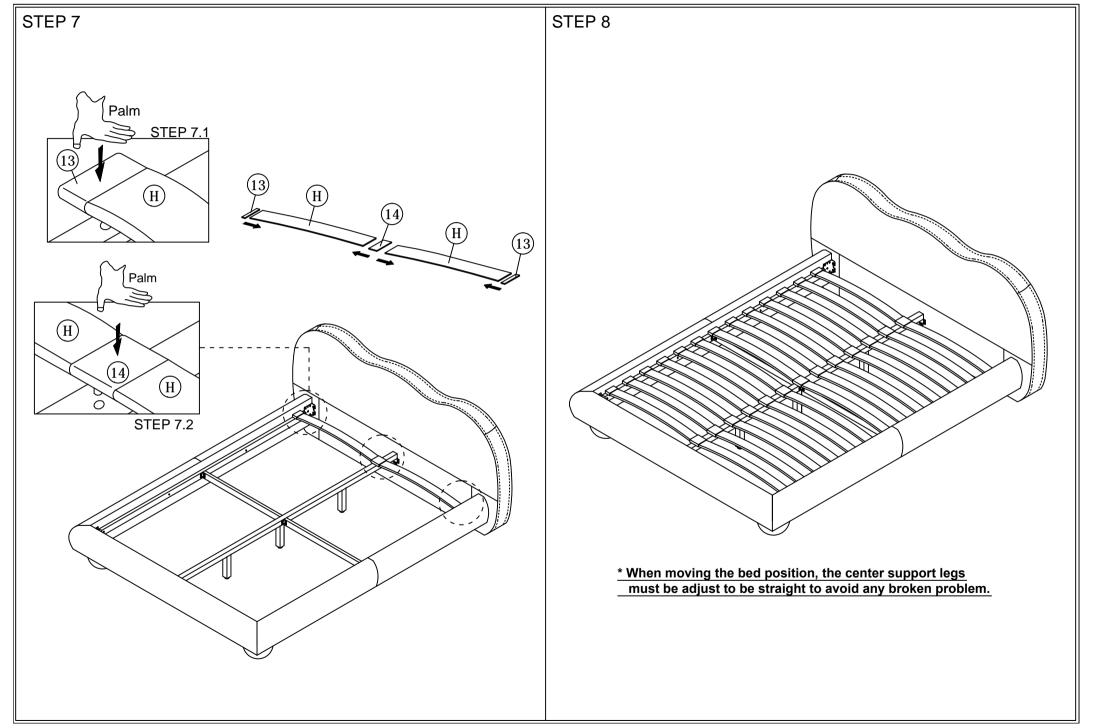

## MODEL: BBT 61175 A2 (W1600 x L2000) BED ASSEMBLY INSTRUCTIONS

Read this instruction carefully. See hardware and furniture part list for guidance. Be sure all parts are complete, before you assemble. Place all wooden furniture parts on a clean and flat soft surface to prevent from being scratched. Follow the figure to start assembling.

CAUTIONS: 1. Do not FULLY - TIGHTEN the nut or nut bolt until all nut or bolt is ready assembed.

2. Do not OVER - TIGHTEN the nut or bolt to avoid causing damages to the thread.

3. Keep all hardware parts out of reach of children.

NOTE: THE LIST AND QUANTITY SHOWN ARE FOR 1 UNIT ASSEMBLY.

Tool needed: Screwdriver (not provider).

| PART LIST |                    |        |  |
|-----------|--------------------|--------|--|
| ITEM      | DESCRIPTION        | QTY    |  |
| Α         | HEADBOARD          | 1 PC   |  |
| В         | FOOTBOARD          | 1 PC   |  |
| C         | BED LEG            | 4 PCS  |  |
| D         | SIDE RAIL          | 2 PCS  |  |
| E         | CENTER RAIL        | 1 PC   |  |
| F         | CENTER SUPPORT LEG | 3 PCS  |  |
| G         | CENTER SUPPORT     | 2 PCS  |  |
| Н         | BED SLAT           | 26 PCS |  |